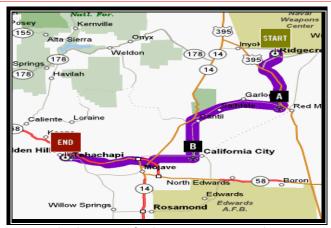

## RAG LOH LUCKY DOG POKER RUN ROUTE

**REGISTRATION & IST CARD: CARRIAGE INN** 

THEN 21 MILES TO:

2ND CARD: RANDSBURG @ PUBLIC PARK DOWNTOWN RANDSBURG

THEN 33 MILES TO:

3RD CARD: CAL CITY @ CAL CITY 76 GAS STATION

THEN 28 MILES TO:

4TH CARD: TEHACHAPI CHEVRON

THEN 3 MILES TO:

FINAL DESTINATION & 5TH CARD: CITY SLICKERS TEHACHAPI

DON'T FORGET TO BRING AN ITEM FROM THE HUMANE SOCIETY WISH LIST TO RECEIVE A FREE EXTRA